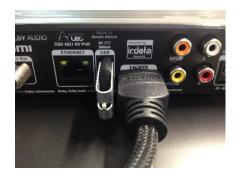

## DSD4921RV and DSD4921RVPVR500

Download file 5.73(L-31) onto a formatted 8 – 32 Gb usb stick and check that the filename on your usb stick is 'upgrade.uec'.

Remove the power lead from yourDSD4921RVor DSD4921RVPVR500 and then plug the usb stick into the back of the unit.