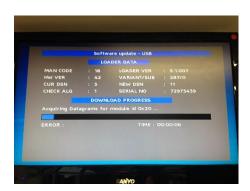

Once the firmware has completed installation the set top box will reboot automatically. You can now remove the usb stick.

To check the new firmware has loaded please press the help button twice and check that the latest version is 5.73 (L- 31).