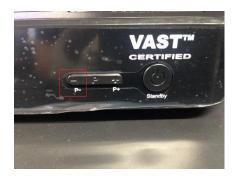

Hold down the P- button on the front of the satellite box and then plug the power lead back in whilst continuing to hold the P-button. When you see the firmware download screen appear on your tv screen you can let go of the P- button.