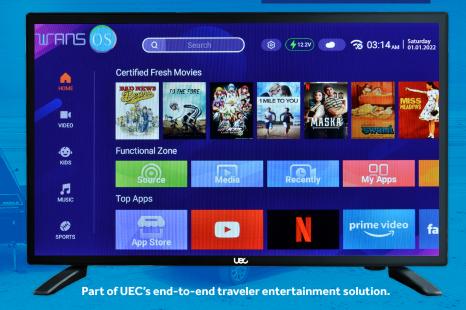

# **Smart TV** 24" HDTV

Backed by NAS Australia's market leading after Sales and Customer service capability.

Smart TV supporting Netflix, YouTube, Screen mirroring etc

9Volt-32Volt DC, low power consumption. Ideal for caravans.

WIFI, Bluetooth, 2x HDMI (one with ARC support), twin USB's