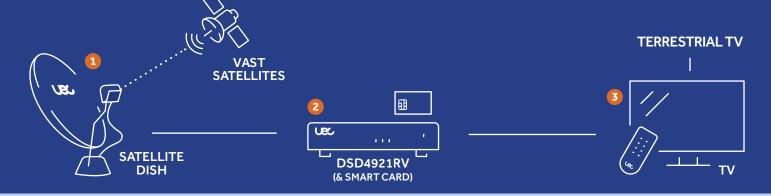

## **UEC's Full Product solution**

Whether you're **at home or on the road**, UEC's full product solution has you covered . Enjoy your shows wherever you are. To give you Service Satisfaction, complete your VAST<sup>™</sup> System with **UEC** Products.

- 2 DSD4921RV Vast Satellite Receiver,
- 3 24" HDTV or Smart TV

UECTV24RVA For more information contact NAS Australia 07 3015 8700

### **UEC's Full Product solution**

**FEATURES** 

Whether you're **at home or on the road**, UEC's full product solution has you covered . Enjoy your shows wherever you are. Complete your VAST<sup>™</sup> System with **UEC**:

- 1 HALO or AURA Automatic Satellite Dish,
- 2 DSD4921RV Vast Satellite Receiver,
- 3 24" HDTV or Smart TV