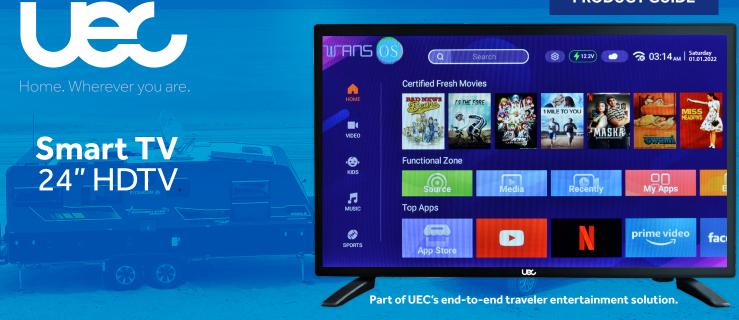

# **Smart TV** 24" HDTV

Backed by NAS Australia's market leading after Sales and Customer service capability.

Smart TV supporting Netflix, YouTube, Screen mirroring etc

9Volt-32Volt DC, low power consumption. Ideal for caravans.

WIFI, Bluetooth, 2x HDMI (one with ARC support), twin USB's